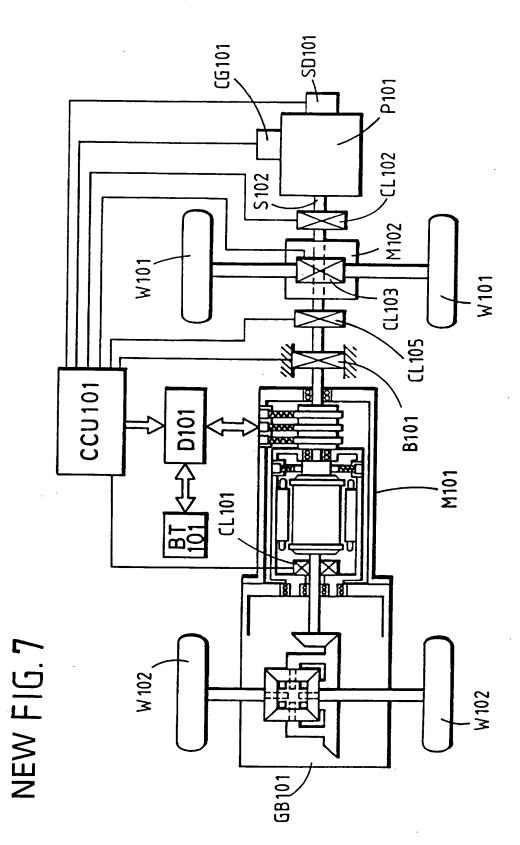

## NEW FIG.6

:

| APPFIOVED | 0.G. F | 9G.      |
|-----------|--------|----------|
| ВҮ        | CLASS  | SUBCLASS |
| DRAFISMAN | •      | •        |

| APPROVED  | O.G. FIG. |          |
|-----------|-----------|----------|
| ВУ        | CLASS     | SUBCLASS |
| DRAFTSMAN |           |          |
|           |           |          |